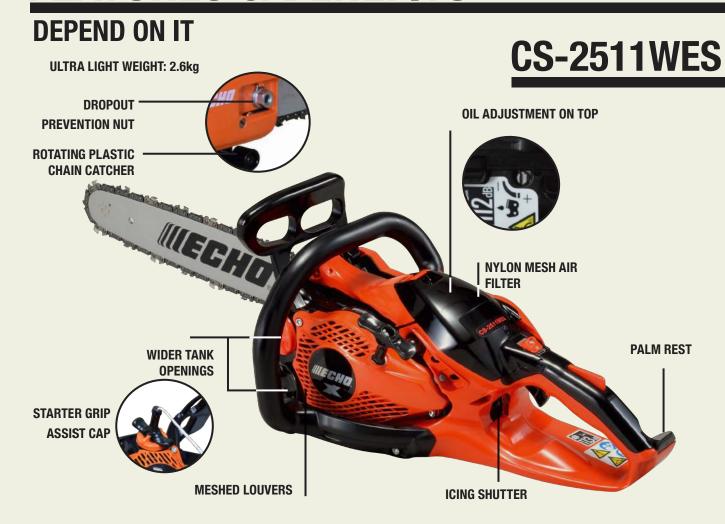

\*withoutguidebar&sawchain

- // 25.0cm³ professional-grade, 2-stroke engine provides impressive cutting performance.
- // Ultra light weight reduces operator fatigue.
- // Compact design enables operators to maneuver in tight spaces.
- // ES-start for easier starting.
- // G-Force Engine Air Pre-Cleaner reduces engine exposure to dirt and debris for less maintenance and longer life.
- // Oiler adjustment on top enables operator to control oil flow for optimal operation.
- // Palm rest for maneuverability and precise control.
- // Starter grip can be used to open the caps manually.
- // Wide tank openings for easy oil/fuel refilling.
- // Meshed louvers to prevent pine needle penetration.
- // Debris shield as an option prevents debris penetration.
- // Snow shield as an option prevents snow penetration.